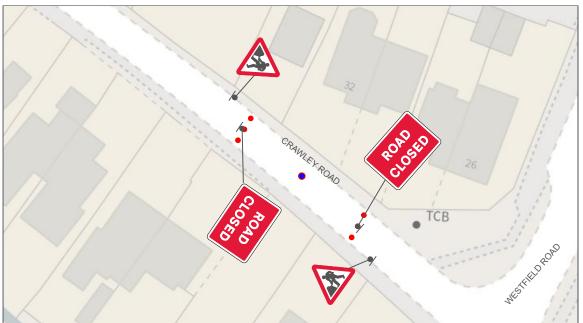

  CRAMIEN ROAD

  CICHESTOR

  CRAMIEN ROAD

  C

- 3) Any Bus Stops to be suspended?: Yes/No How Many?:
- 4) Do we need off-peak Working?: Yes/No
- 5) Parking bay suspension needed?: Yes/No How many Bays?:

Address 32 CRAWLEY ROAD, WITNEY, OX28 1HT