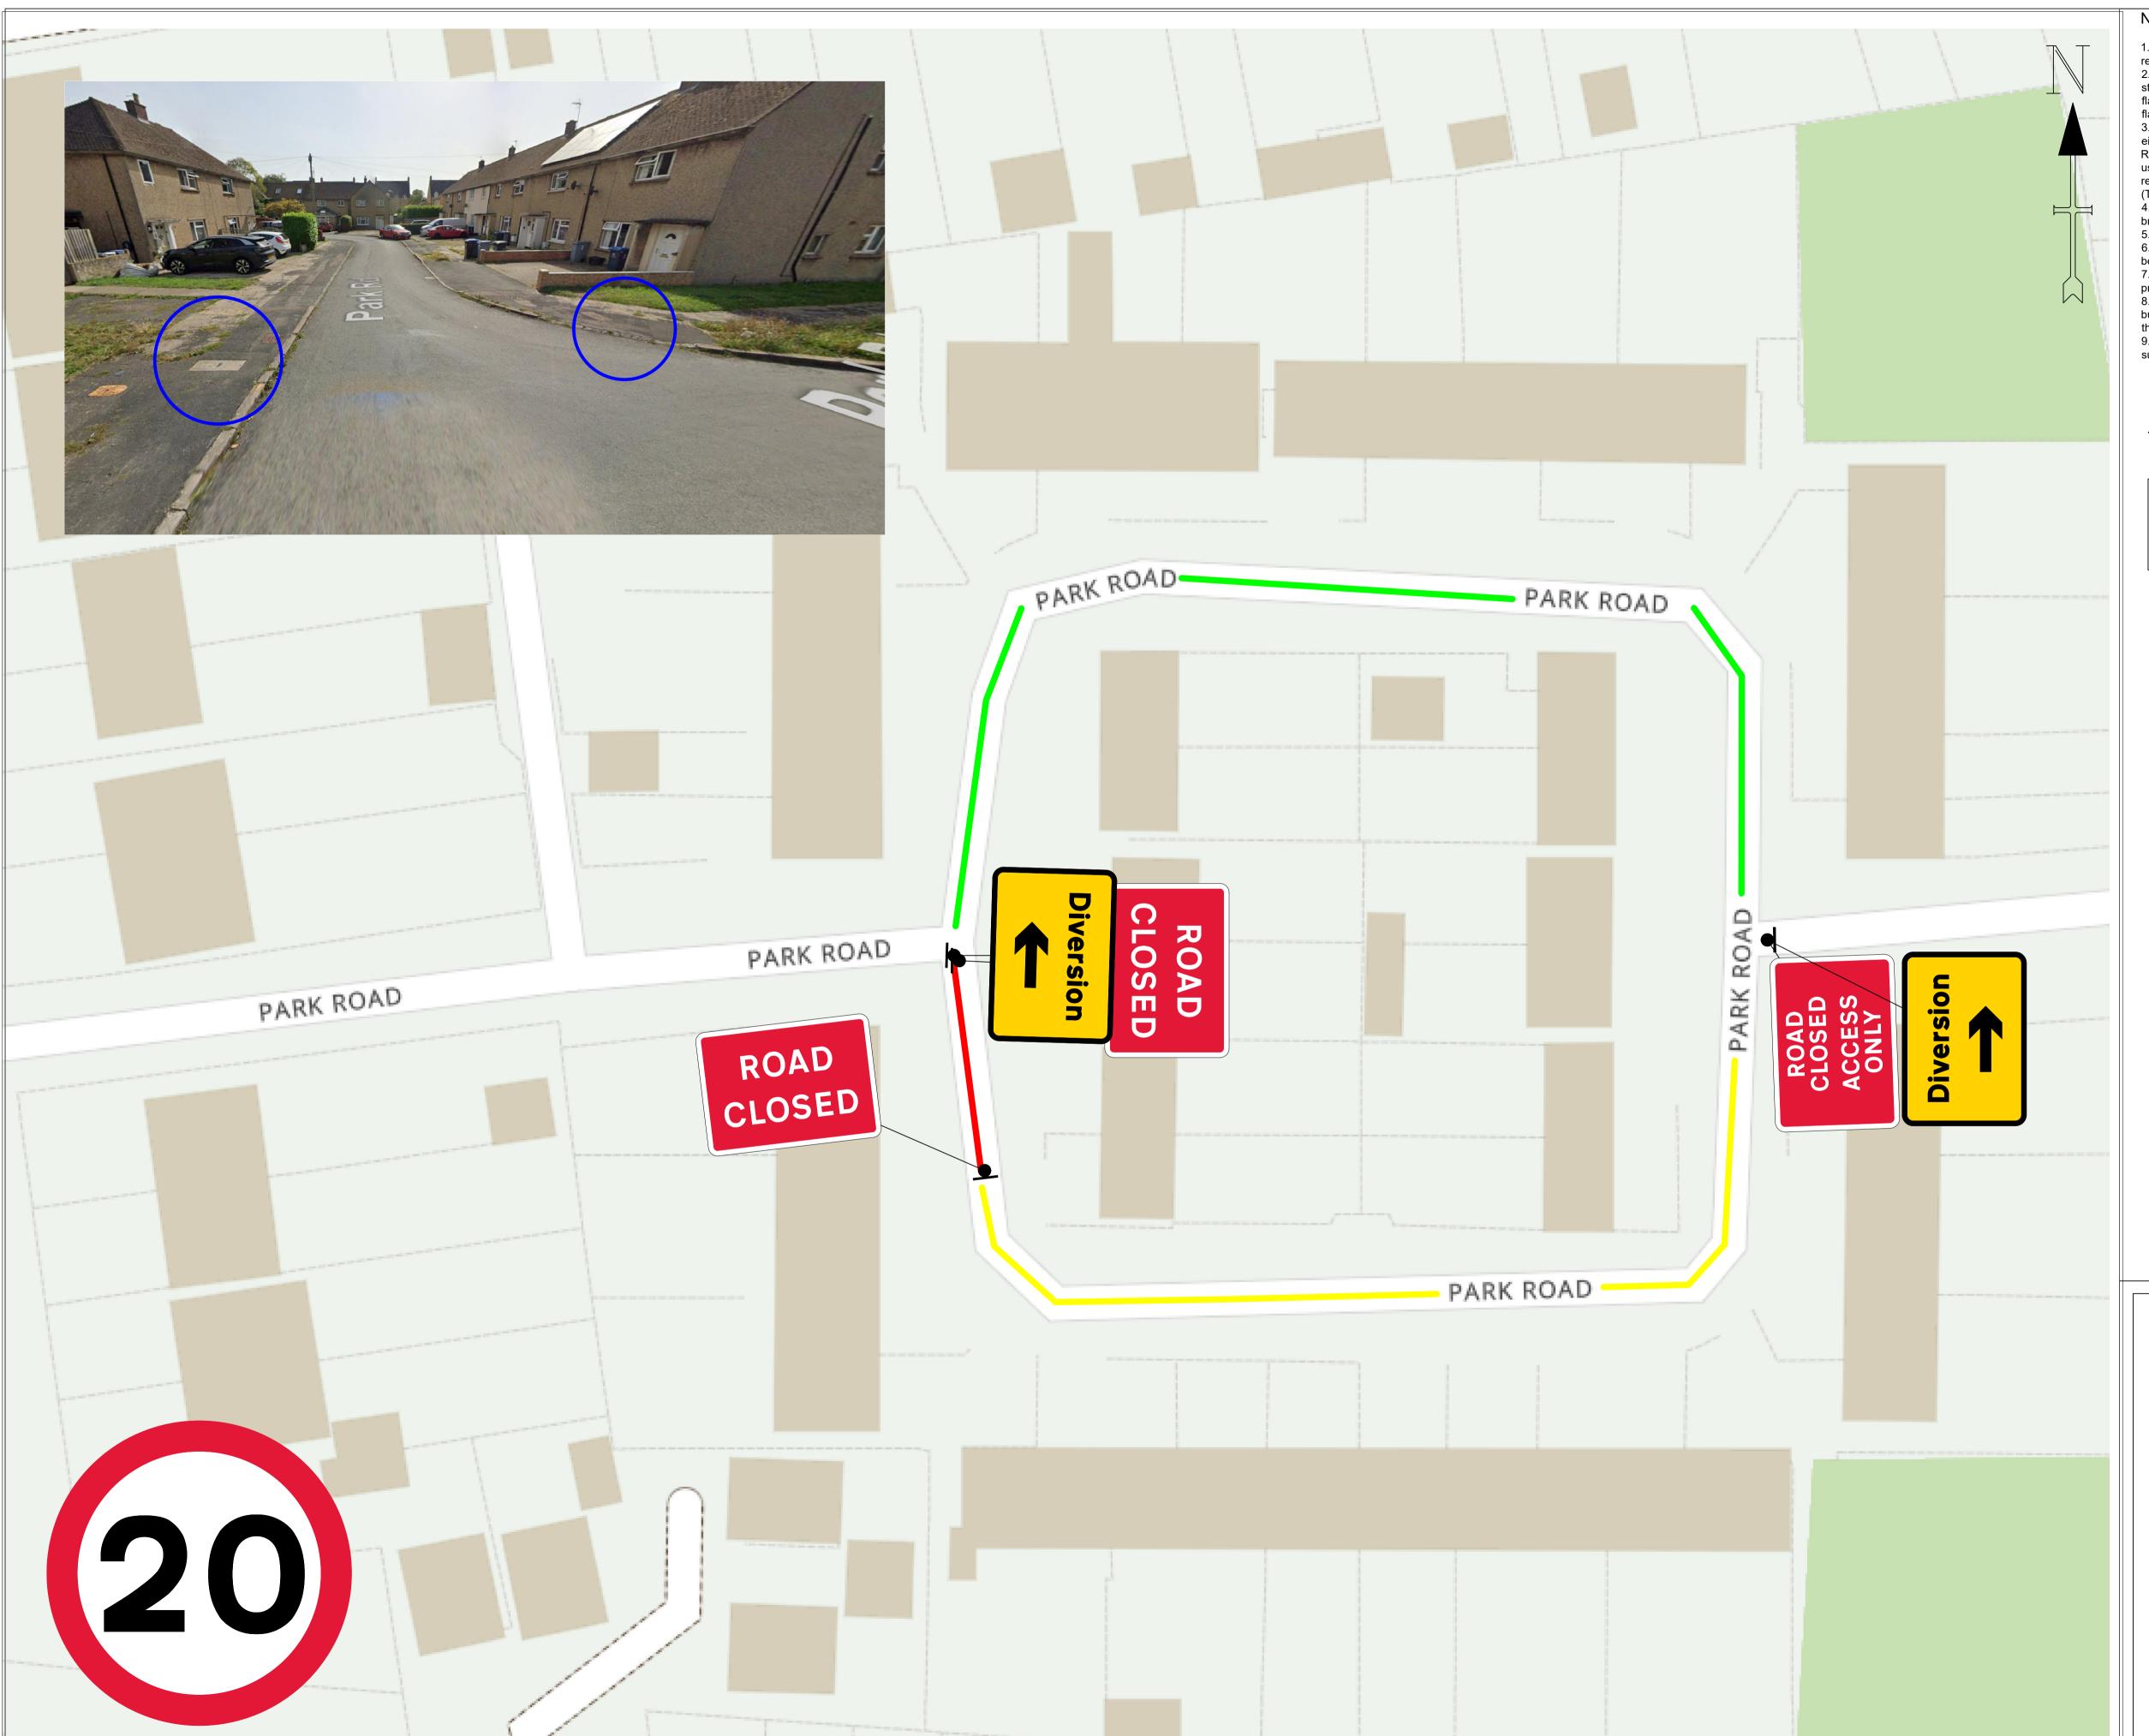

Road Closure and Diversion

WF2NG52D- 1.1149 7 Park Rd, Witney, OX28 6EP

| Drawn : 0                    | CF       |                  |                            | Date: 22/11/2023       |                  |          |  |
|------------------------------|----------|------------------|----------------------------|------------------------|------------------|----------|--|
| Designed: [                  | OM       | Date: 22/11/2023 |                            |                        |                  |          |  |
| Checked : LS                 |          |                  |                            | Date: 22/11/2023       |                  |          |  |
| Approved: F                  | oved: RD |                  |                            |                        | Date: 22/11/2023 |          |  |
| Drawing No. PIN X Location X |          | X                | Volume<br>-<br>Number<br>- | x<br>x                 | -                | Revision |  |
| Drawing Scale: NTS           |          |                  |                            | Original Sheet Size A1 |                  |          |  |
| DO NOT SCA                   | LE FROM  | I DRAW           | 'ING                       |                        |                  |          |  |